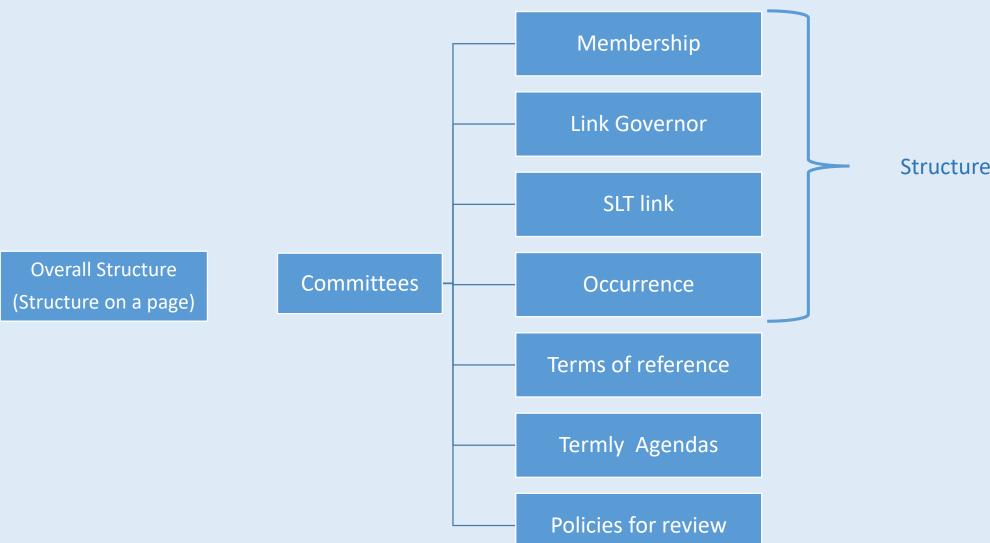

### What is in this document?

Structure on a page

### Governance Committee Structure (Structure on a Page)