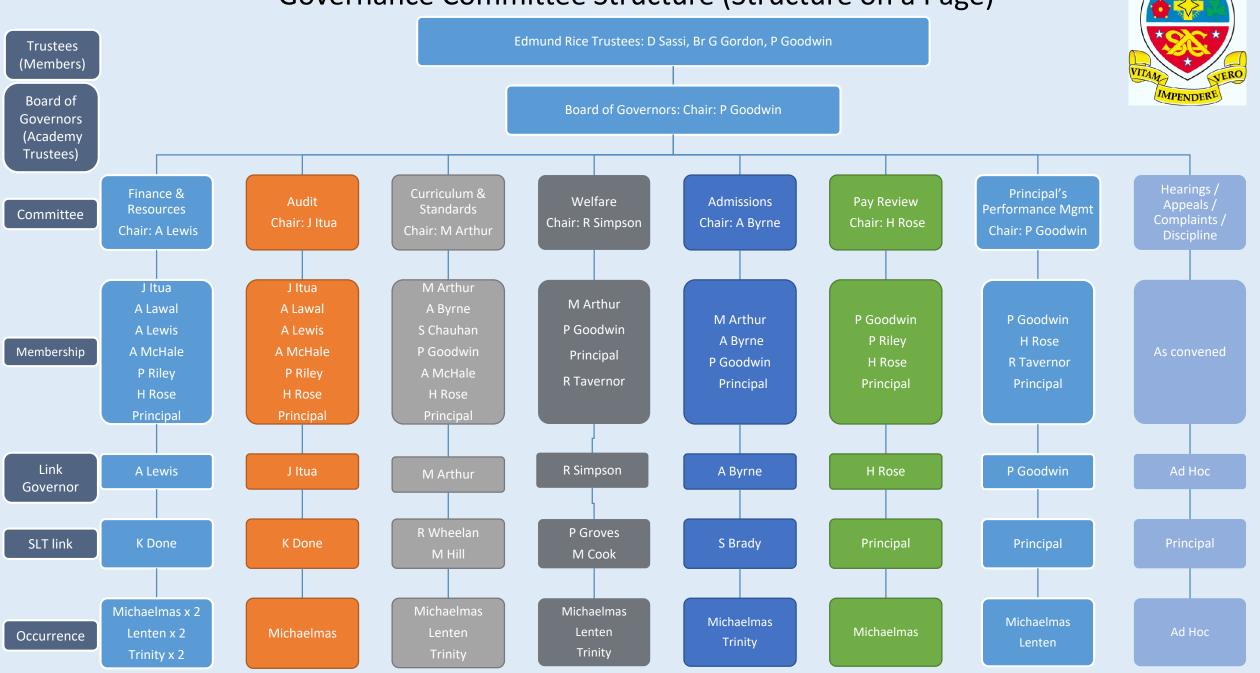

### Governance at Saint Ambrose College

### What is in this document?





Structure on a page

### Governance Committee Structure (Structure on a Page)



### Committee Terms of Reference

| *Review annual report / accounts standards of achievement and school performance and other particular regard to any significant anomalies from the control operates within financial regord to any significant anomalies from the control operates within financial regord to any significant anomalies from the control operates within financial regord to any significant anomalies from the control operates within financial regord to any significant anomalies from the control operates within financial regord to any significant anomalies from the control operates within financial regulations and actions taken by the Trust in response via the Trust's audit action tracker  Review auditor's findings and actions taken by the Trust in response via the Trust's audit ac